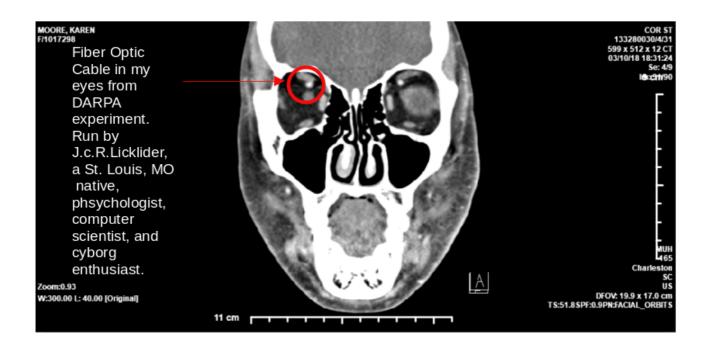

|                              |                                                                    |                                                         |

- 908 Exhibit 3 Gun inside of Karen Tracey Moore's abdomen in a CT with contrast taken at Trident
- 909 Medical Center in 2010. Two dead children are redacted inside of this scan. A possible grenade is on
- 910 the bottom right of the ct scan, circled in blue.



913 Exhibit 4– Gunshot wound in Karen Tracey Moore's skull from one of the weapons in Exhibit 3.

## 914



- 915
- 916 Exhibit 5 CT scan with contrast of Karen Tracey Moore's skull showing the fiber optic cable
- 917 inside of her eye sockets.
- 918



- 921 Exhibit 6 Redacted CT with Contrast of Karen Tracey Moore's skull and ear, showing an object in
- 922 the skull bone above her eardrum. The needle in her nose can be seen just outside the line of her
- 923 nose as a dot.



- 925 Exhibit 7 Metal pins are located on the sides of Karen Tracey Moore's skull that enter into the
- brain. They may be the reason for the bone tumors that are visible in Exhibit 8.



927 Exhibits – 8 – The bone tumors in Karen Tracey Moore's skull. They are located in the Pre Frontal
928 Cortex.



932 Exhibit 9 – Photo of metal blades inside of Karen Tracey Moore's skull in 2018 CT with contrast

933 done at the Medical University of South Carolina hospital. Since the bones harden between 10 and



- 934 15 weeks as a zygote in the mother's womb, the blade