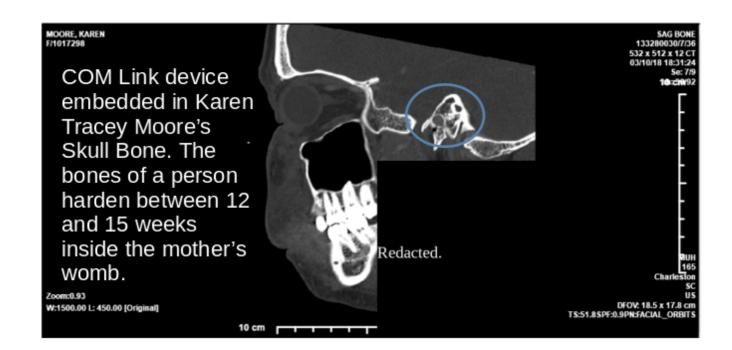

|

- 908 Exhibit 3 Gun inside of Karen Tracey Moore's abdomen in a CT with contrast taken at Trident
- 909 Medical Center in 2010. Two dead children are redacted inside of this scan. A possible grenade is on
- 910 the bottom right of the ct scan, circled in blue.



913 Exhibit 4– Gunshot wound in Karen Tracey Moore's skull from one of the weapons in Exhibit 3.

## 914



- 915
- 916 Exhibit 5 CT scan with contrast of Karen Tracey Moore's skull showing the fiber optic cable
- 917 inside of her eye sockets.
- 918



- 921 Exhibit 6 Redacted CT with Contrast of Karen Tracey Moore's skull and ear, showing an object in
- 922 the skull bone above her eardrum. The needle in her nose can be seen just outside the line of her
- 923 nose as a dot.



- 925 Exhibit 7 Metal pins are located on the sides of Karen Tracey Moore's skull that enter into the
- brain. They may be the reason for the bone tumors that are visible in Exhibit 8.



927 Exhibits – 8 – The bone tumors in Karen Tracey Moore's skull. They are located in the Pre Frontal
928 Cortex.



932 Exhibit 9 – Photo of metal blades inside of Karen Tracey Moore's skull in 2018 CT with contrast

933 done at the Medical University of South Carolina hospital. Since the bones harden between 10 and



- 934 15 weeks as a zygote in the mother's womb, the blades had to have been placed in the plaintiff
- 935 inside of her mother with instruments with forcep ability.
- 936
- 937 Exhibit 10 Possible reasons for the devices throughout my body today causing me pain and not
- 938 being remov