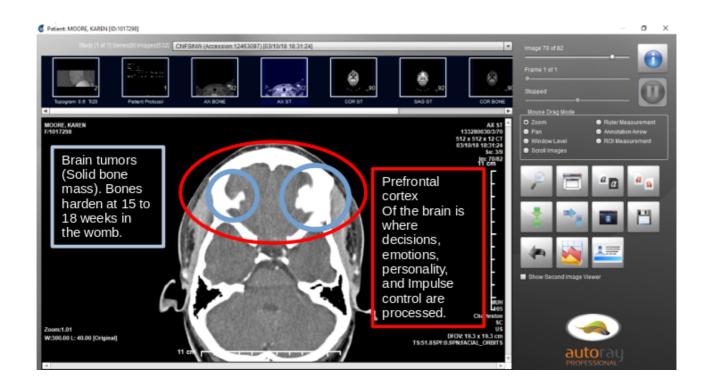

in blue.



913 Exhibit 4– Gunshot wound in Karen Tracey Moore's skull from one of the weapons in Exhibit 3.

## 914



- 915
- 916 Exhibit 5 CT scan with contrast of Karen Tracey Moore's skull showing the fiber optic cable
- 917 inside of her eye sockets.
- 918



- 921 Exhibit 6 Redacted CT with Contrast of Karen Tracey Moore's skull and ear, showing an object in
- 922 the skull bone above her eardrum. The needle in her nose can be seen just outside the line of her
- 923 nose as a dot.



- 925 Exhibit 7 Metal pins are located on the sides of Karen Tracey Moore's skull that enter into the
- brain. They may be the reason for the bone tumors that are visible in Exhibit 8.



927 Exhibits – 8 – The bone tumors in Karen Tracey Moore's skull. They are located in the Pre Frontal
928 Cortex.



932 Exhibit 9 – Photo of metal blades inside of Karen Tracey Moore's skull in 2018 CT with contrast

933 done at the Medical University of South Carolina hospital. Since the bones harden between 10 and



- 934 15 weeks as a zygote in the mother's womb, the blades had to have been placed in the plaintiff
- 935 inside of her mother with instruments with forcep ability.
- 936
- 937 Exhibit 10 Possible reasons for the devices throughout my body today causing me pain and not
- 938 being removed no matter how many times I brought it up to doctors over the last 20 years.