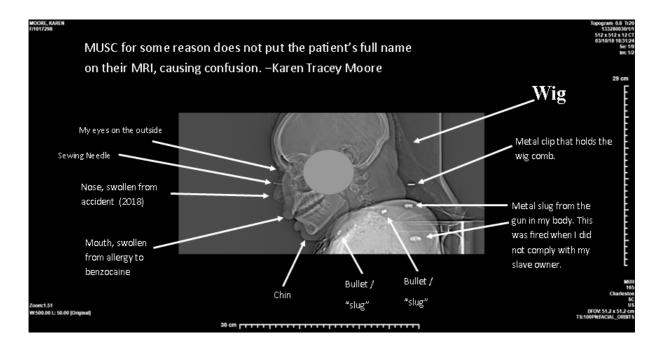

ahn his associate who worked with 885 886 him to create the internet we have today. Mr. Kahn has most likely met these other men that own 887 now or in the past, these social media companies that have not allowed me to interact with other 888 people world wide with my story or connect for financial purposes for my businesses.

- 889
- 890
- 891
- 892
- 893
- 894
- 895
- 896
- 897
- 898

| 899 |                                       |
|-----|---------------------------------------|
| 900 |                                       |
| 901 | Karen Tracey Moore, Plaintiff, Pro Se |

## **EXHIBITS**

- 903 Exhibit 1 Medical University of South Carolina CT scan with contrast of Karen Tracey Moore's
- 904 head, neck, and above torso showing expelled bullet fragments and needle in her nose labeled.



906 Exhibit 2 – Expelled Bullet casings inside of Karen Tracey Moore's abdomen are circled in red

907 from this Trident Medical Center CT with Contrast taken in 2010.

|