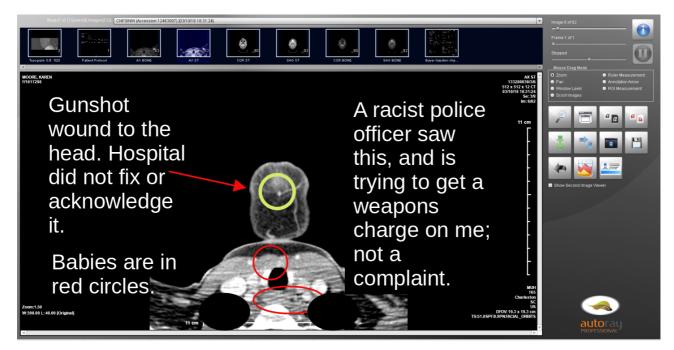

|                              |                                                                    |                                                         |

- 908 Exhibit 3 Gun inside of Karen Tracey Moore's abdomen in a CT with contrast taken at Trident
- 909 Medical Center in 2010. Two dead children are redacted inside of this scan. A possible grenade is on
- 910 the bottom right of the ct scan, circled in blue.



913 Exhibit 4– Gunshot wound in Karen Tracey Moore's skull from one of the weapons in Exhibit 3.

## 914



- 915
- 916 Exhibit 5 CT scan with contrast of Karen Tracey Moore's skull showing the fiber optic cable
- 917 inside of her eye sockets.
- 918



- 921 Exhibit 6 Redacted CT with Contrast of Karen Tracey Moore's skull and ear, showing an object in
- 922 the skull bone above her eardrum. The needle in her nose can be seen just outside the line of her
- 923 nose as a dot.



- 925 Exhibit 7 Metal pins are located on the sides of Karen Tracey Moore's skull that enter into the
- brain. They may be the reason for the bone tumors that are visible in Exhibit 8.



927 Exhibits – 8 – The bone tumors in Karen Tracey Moore's skull. They are located in the Pre Frontal
928 Cortex.



932 Exhibit 9 – Photo of metal blades inside of Karen Tracey Moore's skull in 2018 CT with contrast

933 done at the