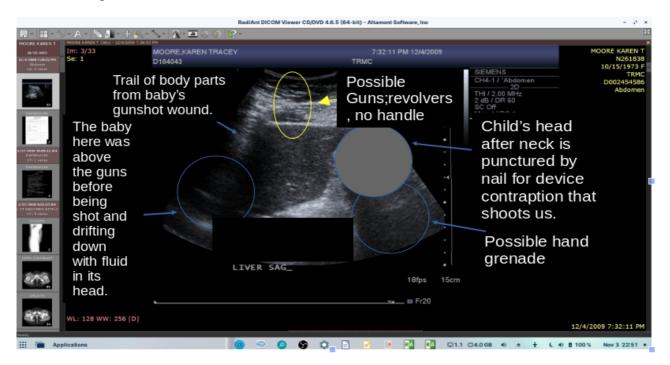

|                              |                                                                    |                                                         |

- 908 Exhibit 3 Gun inside of Karen Tracey Moore's abdomen in a CT with contrast taken at Trident
- 909 Medical Center in 2010. Two dead children are redacted inside of this scan. A possible grenade is on
- 910 the bottom right of the ct scan, circled in blue.



913 Exhibit 4– Gunshot wound in Karen Tracey Moore's skull from one of the weapons in Exhibit 3.

## 914



- 915
- 916 Exhibit 5 CT scan with contrast of Karen Tracey Moore's skull showing the fiber optic cable
- 917 inside of her eye sockets.
- 918



- 921 Exhibit 6 Redacted CT with Contrast of Karen Tracey Moore's skull and ear, showing an object in
- 922 the skull bone above her eardrum. The needle in her nose can be seen just outside the line of her
- 923 nose as a dot.



- 925 Exhibit 7 Metal pins are located on the sides of Karen Tracey Moore's skull that enter into the
- brain. They may be the reason for the bone tumors that are visible in Exhibit 8.



927 Exhibits – 8 – The bone tumors in Karen Tracey Moore's skull. They are located in the Pre Frontal
928 Cortex.



932 Exhib