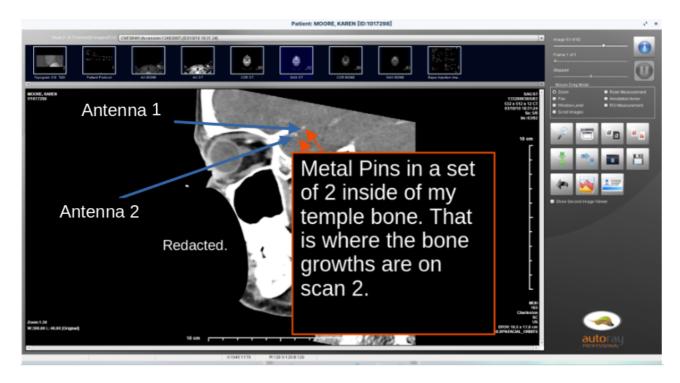

ad children are redacted inside of this scan. A possible grenade is on
- 910 the bottom right of the ct scan, circled in blue.



913 Exhibit 4– Gunshot wound in Karen Tracey Moore's skull from one of the weapons in Exhibit 3.

## 914



- 915
- 916 Exhibit 5 CT scan with contrast of Karen Tracey Moore's skull showing the fiber optic cable
- 917 inside of her eye sockets.
- 918



- 921 Exhibit 6 Redacted CT with Contrast of Karen Tracey Moore's skull and ear, showing an object in
- 922 the skull bone above her eardrum. The needle in her nose can be seen just outside the line of her
- 923 nose as a dot.



- 925 Exhibit 7 Metal pins are located on the sides of Karen Tracey Moore's skull that enter into the
- brain. They may be the reason for the bone tumors that are visible in Exhibit 8.



927 Exhibits – 8 – The bone tumors in Karen Tracey Moore's skull. They are located in the Pre Frontal
928 Cortex.



932 Exhibit 9 – Photo of metal blades inside of Karen Tracey Moore's skull in 2018 CT with contrast

933 done at the Medical University of South Carolina hospital. Since the bones harden between 10 and



- 934 15 weeks as a zygote in the mother's womb, the blades had to have been placed in the plaintiff
- 935 inside of her mother with instruments with forcep ability.
- 936
- 937 Exhibit 10 Possible reasons for the devices throughout my body today causing me pain and not
- 938 being removed no matter how many times I brought it up to doctors over the last 20 years.