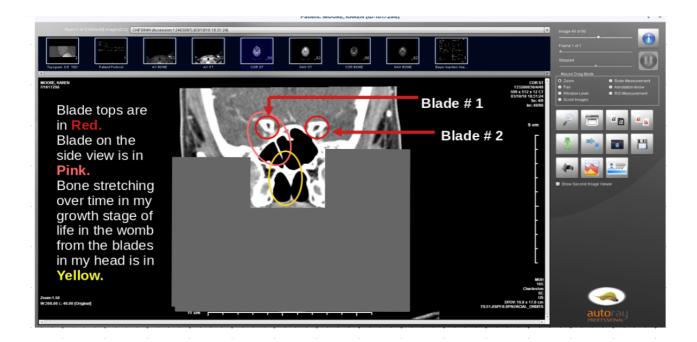

e fiber optic cable
- 917 inside of her eye sockets.
- 918



- 921 Exhibit 6 Redacted CT with Contrast of Karen Tracey Moore's skull and ear, showing an object in
- 922 the skull bone above her eardrum. The needle in her nose can be seen just outside the line of her
- 923 nose as a dot.



- 925 Exhibit 7 Metal pins are located on the sides of Karen Tracey Moore's skull that enter into the
- brain. They may be the reason for the bone tumors that are visible in Exhibit 8.



927 Exhibits – 8 – The bone tumors in Karen Tracey Moore's skull. They are located in the Pre Frontal
928 Cortex.



932 Exhibit 9 – Photo of metal blades inside of Karen Tracey Moore's skull in 2018 CT with contrast

933 done at the Medical University of South Carolina hospital. Since the bones harden between 10 and



- 934 15 weeks as a zygote in the mother's womb, the blades had to have been placed in the plaintiff
- 935 inside of her mother with instruments with forcep ability.
- 936
- 937 Exhibit 10 Possible reasons for the devices throughout my body today causing me pain and not
- 938 being removed no matter how many times I brought it up to doctors over the last 20 years.