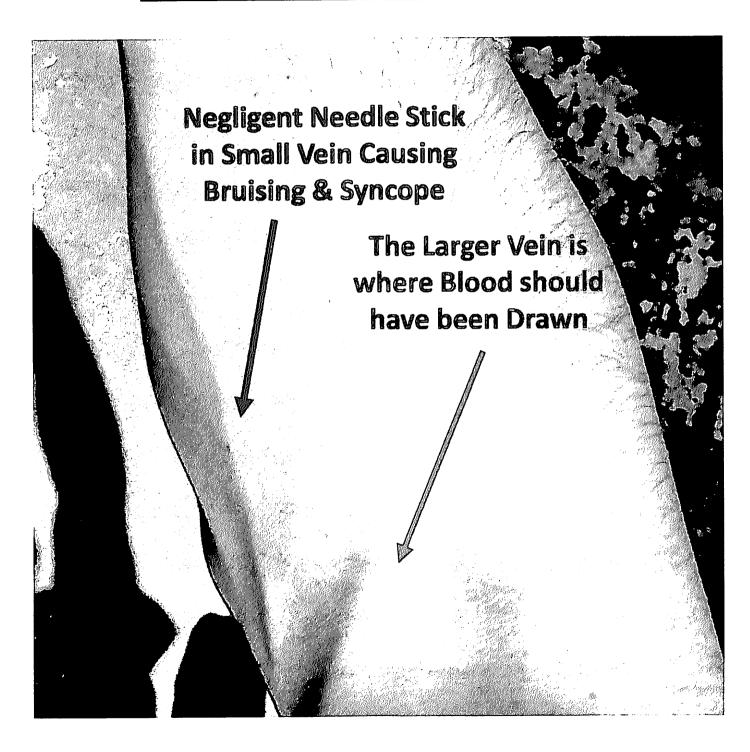

# **EXHIBIT 1: FERNANDEZ RESUME**

# EXHIBIT 6: 4/30/20 Negligent Needle Stick in Wrong Vein Causing Syncope & Bruising