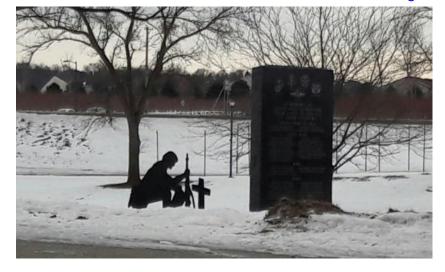

ta

offers!

Patheos Friendly Atheist. ... Want more from the Friendly Atheist? Get our FREE Newsletters and special

### A MN Town Wants Religious War Memorials, So Satanists Offer One With a "Baphometic Bowl of Wisdom"

By Hemant Mehta February 21, 2017

At Veterans Memorial Park in Belle Plaine, Minnesota, there used to be a monument featuring a kneeling soldier in front of a Christian cross, a display that's gone up (and come back down) in several cities. It wrongly suggests that only Christian veterans have given their lives for this country and church/state separation groups have argued it's an example of the government promoting Christianity.

11/19/2020

AASTEWD WARE REGIDD 2020 WERN WAR S SDS at DBGS. OF d- One With CO BAD / WERK BOW READ BO / BOW READ BOW READ AND A COMPANY AND



Back in October, the Freedom From Religion Foundation's **Rebecca Markert** sent a letter to the city attorney, acting on behalf of a local resident, saying the monument needed to come down for those reasons. It seemed to do the trick.

In its reply a few weeks later, the city attorney essentially admitted that the Belle Plaine Veterans Club put up the memorial without city approval. The response said that the Belle Plaine City Council would consider at its next meeting how to deal with the matter.

FFRF has received word that the memorial statue was taken down Tuesday, Jan. 17...

Great! Problem solved. No lawsuit. No money. Just a warning leading to the city doing the right thing.

That lasted all of a couple of weeks.

After outcry from conservatives who say they love the Constitution