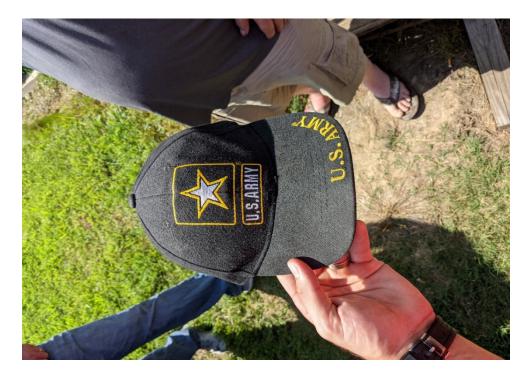

When presented with Photo 1, SPAIN confirmed he had taken the picture of himself on January 1, 2021 in front of the U.S. Capitol. SPAIN also presented your affiant with the hat he wore at the U.S. Capitol on January 6, 2021, as shown in Photo 6.