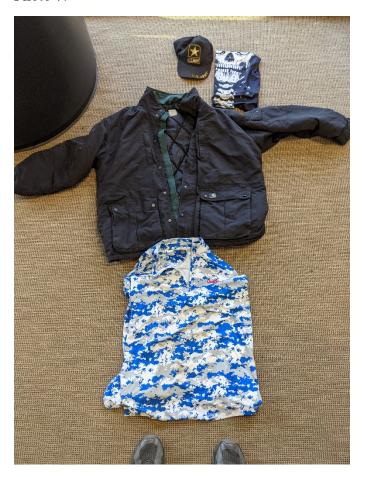

## Photo 6.

On August 16, 2021, SPAIN, traveled to the Tulsa Resident Agency of the FBI and met with your affiant. SPAIN brought with him a black trash bag containing the clothing he wore while inside the U.S. Capitol on January 6, 2021, as shown in Photo 7. Spain also provided your affiant with a signed written statement confessing to entering the United States Capitol on January 6, 2021, as shown in Photo 8.

Photo 7.