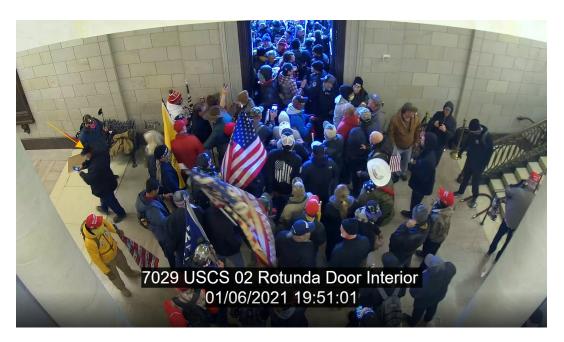

Photo 3.

SPAIN was also captured on a video progressing through the crowd of the Columbus Door and entering the U.S. Capitol. In Photo 4, SPAIN is identified with a yellow arrow.

Photo 4.

Photo 5.

Your affiant interviewed SPAIN at his residence on July 27, 2021, regarding his alleged activities on January 6, 2021. SPAIN told your affiant he had traveled from Oklahoma to Washington, D.C., with his friend K.L. and K.L.'s girlfriend, D.G. SPAIN stated that he visited the U.S. Capitol on January 6, 2021, to witness history. SPAIN entered the Capitol alone and went inside the Rotunda.