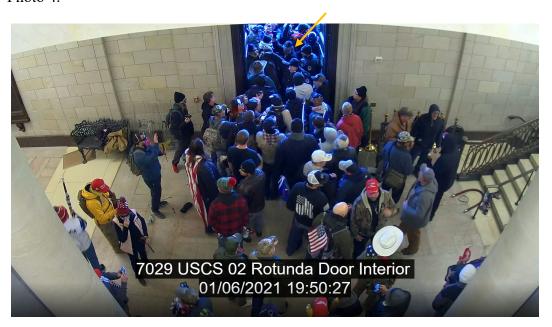

Photo 3.

SPAIN was also captured on a video progressing through the crowd of the Columbus Door and entering the U.S. Capitol. In Photo 4, SPAIN is identified with a yellow arrow.

Photo 4.

Photo 5.

Your affiant interviewed SPAIN at his residence on July 27, 2021, regarding his alleged activities on January 6, 2021. SPAIN told your affiant he had traveled from Oklahoma to Washington, D.C., with his friend K.L. and K.L.'s girlfriend, D.G. SPAIN stated that he visited the U.S. Capitol on January 6, 2021, to witness history. SPAIN entered the Capitol alone and went inside the Rotunda.