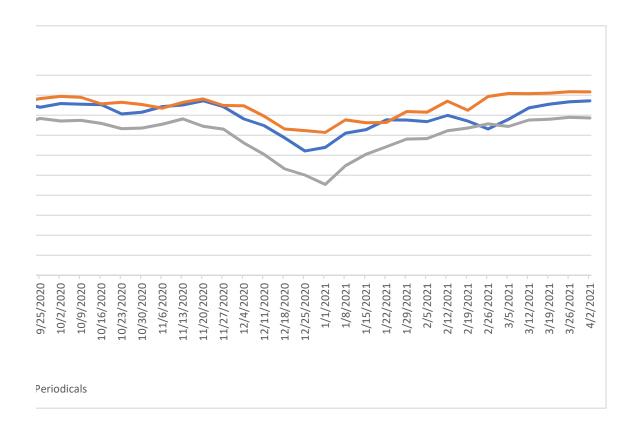

| 11/27/2020 | 84.28% | 84.87% | 73.05% |
|------------|--------|--------|--------|
| 12/4/2020  | 78.16% | 84.70% | 66.20% |
| 12/11/2020 | 74.78% | 79.52% | 60.42% |
| 12/18/2020 | 68.76% | 73.13% | 53.19% |
| 12/25/2020 | 62.13% | 72.35% | 50.06% |
| 1/1/2021   | 63.90% | 71.41% | 45.40% |
| 1/8/2021   | 71.03% | 77.67% | 54.82% |
| 1/15/2021  | 72.77% | 76.23% | 60.48% |
| 1/22/2021  | 77.71% | 76.40% | 64.25% |
| 1/29/2021  | 77.60% | 81.82% | 68.10% |
| 2/5/2021   | 76.79% | 81.52% | 68.29% |
| 2/12/2021  | 79.91% | 87.06% | 72.27% |
| 2/19/2021  | 77.06% | 82.45% | 73.61% |
| 2/26/2021  | 73.12% | 89.34% | 75.72% |
| 3/5/2021   | 77.93% | 90.88% | 74.42% |
| 3/12/2021  | 83.69% | 90.84% | 77.64% |
| 3/19/2021  | 85.50% | 91.06% | 78.04% |
| 3/26/2021  | 86.73% | 91.79% | 78.94% |
| 4/2/2021   | 87.19% | 91.67% | 78.66% |