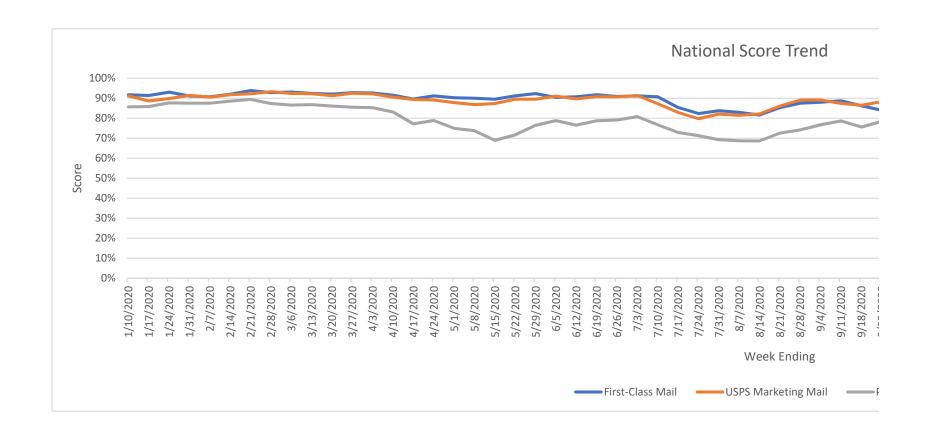

| Postal Week End Date | First-Class Mail | USPS Marketing Mail | Periodicals |
|----------------------|------------------|---------------------|-------------|
| 1/10/2020            | 91.76%           | 91.21%              | 85.70%      |
| 1/17/2020            | 91.36%           | 88.61%              | 85.87%      |
| 1/24/2020            | 93.01%           | 89.86%              | 87.71%      |
| 1/31/2020            | 91.15%           | 91.45%              | 87.49%      |
| 2/7/2020             | 90.71%           | 90.57%              | 87.54%      |
| 2/14/2020            | 91.98%           | 91.80%              | 88.57%      |
| 2/21/2020            | 93.88%           | 92.24%              | 89.40%      |
| 2/28/2020            | 92.84%           | 93.29%              | 87.38%      |
| 3/6/2020             | 93.16%           | 92.41%              | 86.54%      |
| 3/13/2020            | 92.40%           | 92.21%              | 86.77%      |
| 3/20/2020            | 92.11%           | 91.32%              | 86.08%      |
| 3/27/2020            | 92.84%           | 92.48%              | 85.57%      |
| 4/3/2020             | 92.67%           | 92.13%              | 85.31%      |
| 4/10/2020            | 91.55%           | 90.54%              | 83.16%      |
| 4/17/2020            | 89.62%           | 89.39%              | 77.21%      |
| 4/24/2020            | 91.24%           | 89.10%              | 78.86%      |
| 5/1/2020             | 90.28%           | 87.83%              | 74.97%      |
| 5/8/2020             | 89.99%           | 86.81%              | 73.76%      |
| 5/15/2020            | 89.52%           | 87.39%              | 68.94%      |
| 5/22/2020            | 91.19%           | 89.52%              | 71.72%      |
| 5/29/2020            | 92.30%           | 89.52%              | 76.49%      |
| 6/5/2020             | 90.39%           | 91.07%              | 78.77%      |
| 6/12/2020            | 90.69%           | 89.70%              | 76.53%      |
| 6/19/2020            | 91.74%           | 90.84%              | 78.71%      |
| 6/26/2020            | 90.86%           | 90.69%              | 79.10%      |
| 7/3/2020             | 91.23%           | 91.33%              | 80.82%      |
| 7/10/2020            | 90.70%           | 87.31%              | 76.73%      |
| 7/17/2020            | 85.34%           | 82.91%              | 72.91%      |
| 7/24/2020            | 82.35%           | 79.73%              | 71.31%      |
| 7/31/2020            | 83.76%           | 82.12%              | 69.25%      |
| 8/7/2020             | 82.94%           | 81.46%              | 68.71%      |
| 8/14/2020            | 81.58%           | 82.19%              | 68.64%      |
| 8/21/2020            | 85.26%           | 86.07%              | 72.57%      |
| 8/28/2020            | 87.54%           | 89.07%              | 74.18%      |
| 9/4/2020             | 87.98%           | 89.12%              | 76.73%      |
| 9/11/2020            | 88.70%           | 87.48%              | 78.62%      |
| 9/18/2020            | 86.21%           | 86.46%              | 75.57%      |
| 9/25/2020            | 84.03%           | 88.35%              | 78.41%      |
| 10/2/2020            | 85.86%           | 89.45%              | 77.11%      |
| 10/9/2020            | 85.56%           | 88.95%              | 77.42%      |
| 10/16/2020           | 85.32%           | 85.67%              | 75.94%      |
| 10/23/2020           | 80.66%           | 86.45%              | 73.32%      |
| 10/30/2020           | 81.53%           | 85.33%              | 73.61%      |
| 11/6/2020            | 84.34%           | 83.54%              | 75.52%      |
| 11/13/2020           | 85.10%           | 86.43%              | 78.15%      |
| 11/20/2020           | 87.24%           | 88.14%              | 74.47%      |

| 11/27/2020 | 84.28% | 84.87% | 73.05% |
|------------|--------|--------|--------|
| 12/4/2020  | 78.16% | 84.70% | 66.20% |
| 12/11/2020 | 74.78% | 79.52% | 60.42% |
| 12/18/2020 | 68.76% | 73.13% | 53.19% |
| 12/25/2020 | 62.13% | 72.35% | 50.06% |
| 1/1/2021   | 63.90% | 71.41% | 45.40% |
| 1/8/2021   | 71.03% | 77.67% | 54.82% |
| 1/15/2021  | 72.77% | 76.23% | 60.48% |
| 1/22/2021  | 77.71% | 76.40% | 64.25% |
| 1/29/2021  | 77.60% | 81.82% | 68.10% |
| 2/5/2021   | 76.79% | 81.52% | 68.29% |
| 2/12/2021  | 79.91% | 87.06% | 72.27% |
| 2/19/2021  | 77.06% | 82.45% | 73.61% |
| 2/26/2021  | 73.12% | 89.34% | 75.72% |
| 3/5/2021   | 77.93% | 90.88% | 74.42% |
| 3/12/2021  | 83.69% | 90.84% | 77.64% |
| 3/19/2021  | 85.50% | 91.06% | 78.04% |
| 3/26/2021  | 86.73% | 91.79% | 78.94% |
| 4/2/2021   | 87.19% | 91.67% | 78.66% |