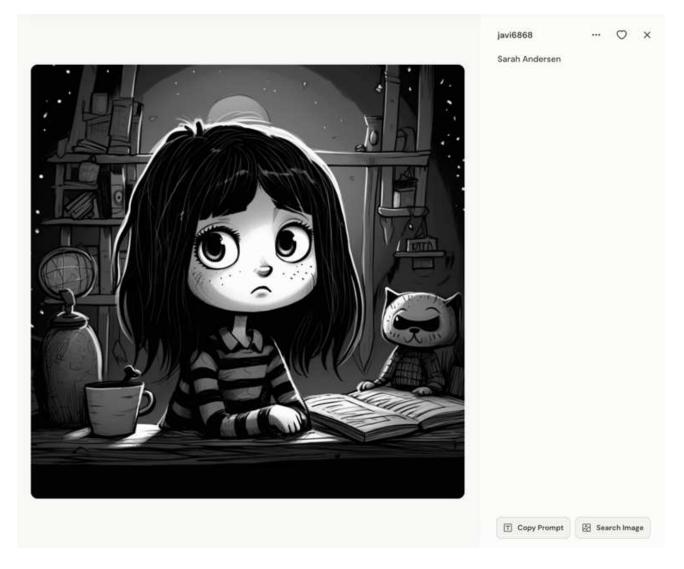

# Exhibit K: Midjourney Showcase — p.26 "Sarah Andersen" in prompt

Exhibit K: Midjourney Showcase — p.27 "Sarah Andersen" in prompt