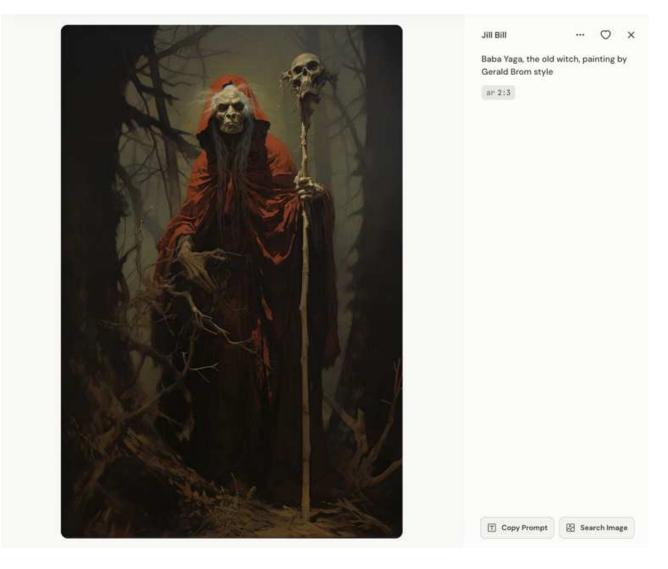

# EXHIBIT K

# (Midjourney Showcase)

#### Exhibit K: Midjourney Showcase — p.1 "Gerald Brom" in prompt



#### kathybishop … 🔿

×

the king of fools, creativity takes courage, negative space for the win, style of Gerald Brom

style naw

T Copy Prompt

🐼 Search Image

#### Exhibit K: Midjourney Showcase – p.2 "Gerald Brom" in prompt



# Exhibit K: Midjourney Showcase – p.3 "Gerald Brom" in prompt



# Exhibit K: Midjourney Showcase – p.4 "Gerald Brom" in prompt



# Exhibit K: Midjourney Showcase — p.5 "Gerald Brom" in prompt



# Exhibit K: Midjourney Showcase – p.6 "Gregory Manchess" in prompt



# Exhibit K: Midjourney Showcase – p.7 "Gregory Manchess" in prompt



T Copy Prompt

🐼 Search Image

... O x

#### Exhibit K: Midjourney Showcase – p.8 "Gregory Manchess" in prompt



andystine ··· O × entitled rich college guy, cold eyes, jerk, bulky, full body, character sheet, in style of greg manchess : 250

# Exhibit K: Midjourney Showcase – p.9 "Gregory Manchess" in prompt



T Copy Prompt

🔀 Search Image

--- O ×

# Exhibit K: Midjourney Showcase – p.10 "Gregory Manchess" in prompt



| nedeyla       | <br>Ø | × |
|---------------|-------|---|
| greg manchess |       |   |

T Copy Prompt

Search Image

# Exhibit K: Midjourney Showcase – p.11 "Ji