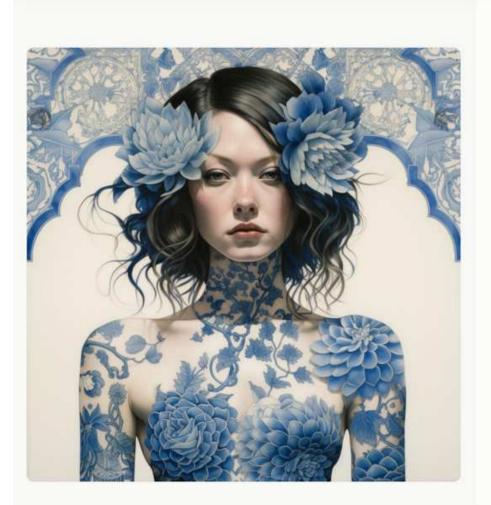

#### Exhibit K: Midjourney Showcase — p.17 "Kelly McKernan" in prompt

lulurosie 0 ....

×

3/4 portrait of a woman with fully body chinese porcelain tattoos, blue and white Kelly McKernan --upbeta

Copy Prompt

🔀 Search Image