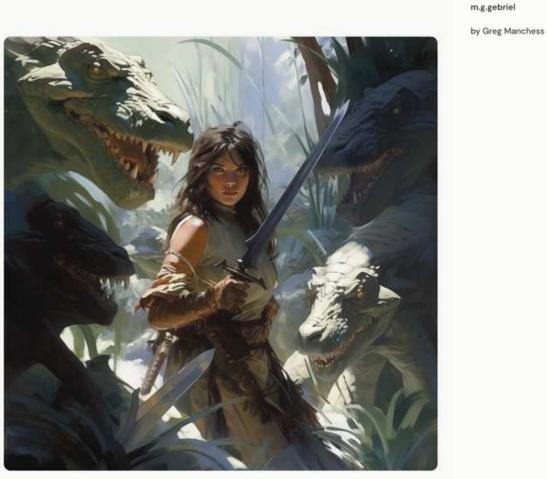

# Exhibit K: Midjourney Showcase – p.7 "Gregory Manchess" in prompt

T Copy Prompt

🐼 Search Image

... O x