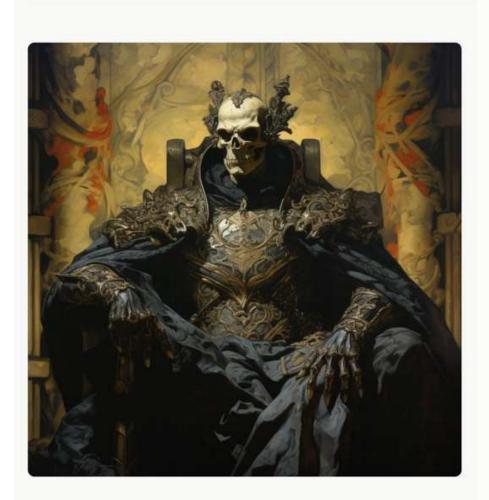

# EXHIBIT K

# (Midjourney Showcase)

#### Exhibit K: Midjourney Showcase — p.1 "Gerald Brom" in prompt



#### kathybishop … 🔿

×

the king of fools, creativity takes courage, negative space for the win, style of Gerald Brom

style naw

T Copy Prompt

🐼 Search Image

#### Exhibit K: Midjourney Showcase – p.2 "Gerald Brom" in prompt



# Exhibit K: Midjourney Showcase – p.3 "Gerald Brom" in prompt



# Exhibit K: Midjourney Showcase – p.4 "Gerald Brom" in prompt



# Exhibit K: Midjourney Showcase — p.5 "Gerald Brom" in prompt



# Exhibit K: Midjourney Showcase – p.6 "Gregory Manchess" in prompt



# Exhibit K: Midjourney Showcase – p.7 "Gregory Manchess" in prompt



T Copy Prompt

🐼 Search Image

... O x

#### Exhibit K: Midjourney Showcase – p.8 "Gregory Manchess" in prompt



andystine ··· O × entitled rich college guy, cold eyes, jerk, bulky, full body, character sheet, in style of greg