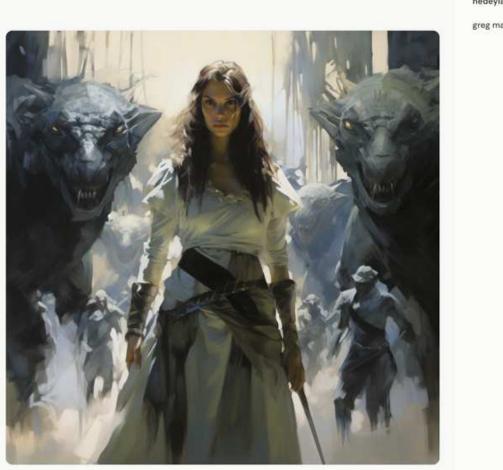

# Exhibit K: Midjourney Showcase – p.9 "Gregory Manchess" in prompt

T Copy Prompt

🔀 Search Image

--- O ×

# Exhibit K: Midjourney Showcase – p.10 "Gregory Manchess" in prompt

| nedeyla       | <br>Ø | × |
|---------------|-------|---|
| greg manchess |       |   |

T Copy Prompt

Search Image