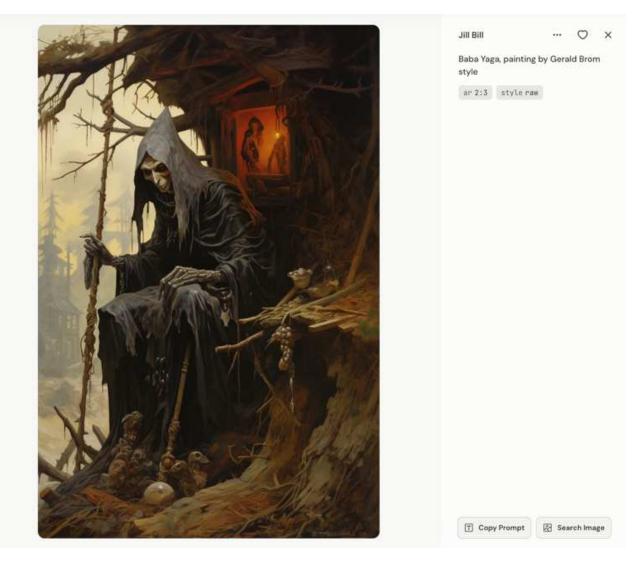

# EXHIBIT K

# (Midjourney Showcase)

#### Exhibit K: Midjourney Showcase — p.1 "Gerald Brom" in prompt



#### kathybishop … 🔿

×

the king of fools, creativity takes courage, negative space for the win, style of Gerald Brom

style naw

T Copy Prompt

🐼 Search Image

#### Exhibit K: Midjourney Showcase – p.2 "Gerald Brom" in prompt



# Exhibit K: Midjourney Showcase – p.3 "Gerald Brom" in prompt



# Exhibit K: Midjourney Showcase – p.4 "Gerald Brom" in prompt



# Exhibit K: Midjourney Showcase — p.5 "Gerald Brom" in prompt



# Exhibit K: Midjourney Showcase – p.6 "Gregory Manchess" in prompt



# Exhibit K: Midjourney Showcase – p.7 "Gregory Manchess" in prompt



T Copy Prompt

🐼 Search Image

... O x

#### Exhibit K: Midjourney Showcase – p.8 "Gregory Manchess" in prompt



andystine ··· O × entitled rich college guy, cold eyes, jerk, bulky, full body, character sheet, in style of greg manchess : 250

# Exhibit K: Midjourney Showcase – p.9 "Gregory Manchess" in prompt



T Copy Prompt

🔀 Search Image

--- O ×

# Exhibit K: Midjourney Showcase – p.10 "Gregory Manchess" in prompt



| nedeyla       | <br>Ø | × |
|---------------|-------|---|
| greg manchess |       |   |

T Copy