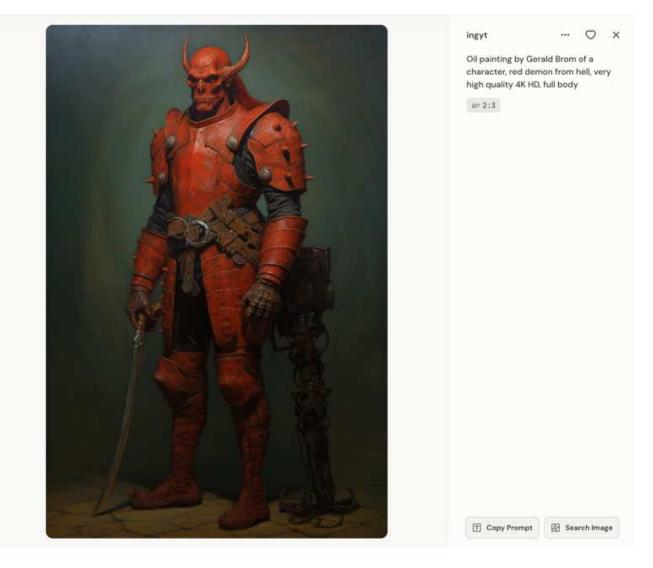

# EXHIBIT K

# (Midjourney Showcase)

#### Exhibit K: Midjourney Showcase — p.1 "Gerald Brom" in prompt



#### kathybishop … 🔿

×

the king of fools, creativity takes courage, negative space for the win, style of Gerald Brom

style naw

T Copy Prompt

🐼 Search Image

#### Exhibit K: Midjourney Showcase – p.2 "Gerald Brom" in prompt



# Exhibit K: Midjourney Showcase – p.3 "Gerald Brom" in prompt



# Exhibit K: Midjourney Showcase – p.4 "Gerald Brom" in prompt



# Exhibit K: Midjourney Showcase — p.5 "Gerald Brom" in prompt



# Exhibit K: Midjourney Showcase – p.6 "Gregory Manchess" in prompt



# Exhibit K: Midjourney Showcase – p.7 "Gregory Manchess" in prompt



T Copy Prompt

🐼 Search Image

... O x

#### Exhibit K: Midjourney Showcase – p.8 "Gregory Manchess" in prompt



andystine ··· O × entitled rich college guy, cold eyes, jerk, bulky, full body, character sheet, in style of greg manchess : 250

# Exhibit K: Midjourney Showcase – p.9 "Gregory Manchess" in prompt



T Copy Prompt

🔀 Search Image

--- O ×

# Exhibit K: Midjourney Showcase – p.10 "Gregory Manchess" in prompt



| nedeyla       | <br>Ø | × |
|