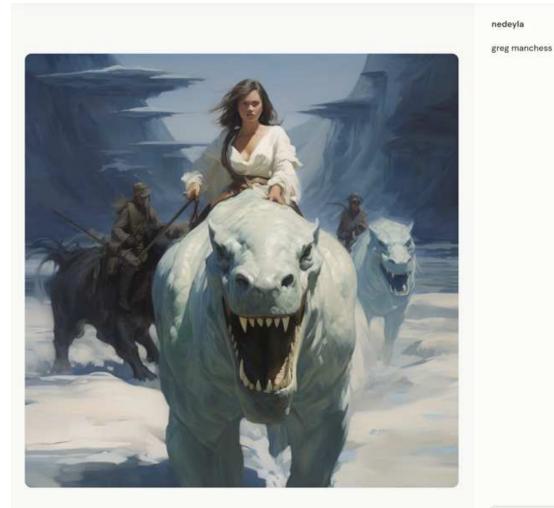

# Exhibit K: Midjourney Showcase – p.9 "Gregory Manchess" in prompt

T Copy Prompt

🔀 Search Image

--- O ×

# Exhibit K: Midjourney Showcase – p.10 "Gregory Manchess" in prompt

| nedeyla       | <br>Ø | × |
|---------------|-------|---|
| greg manchess |       |   |

T Copy Prompt

Search Image