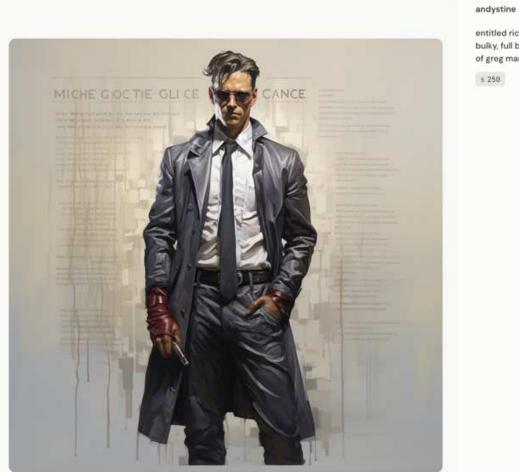

#### Exhibit K: Midjourney Showcase – p.8 "Gregory Manchess" in prompt

andystine ··· O × entitled rich college guy, cold eyes, jerk, bulky, full body, character sheet, in style of greg manchess : 250